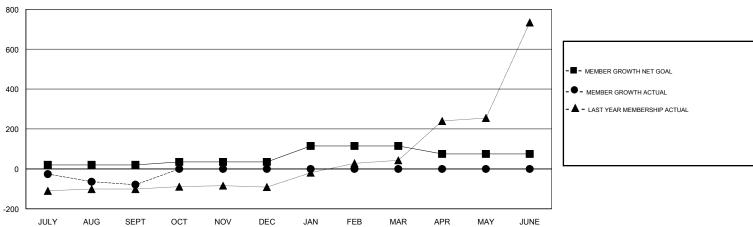

## GOALS AND ACTUAL MEMBERS CUMULATIVE

| DROPPED CLUBS: 1  DROPPED MEMBERS |    | 10 CLUBS OF 90 ADDED 1 OR MORE NEW MEMBERS | GENDER DISTRIBUTION  MALE 2,156 (63.64%)  FEMALE 1,232 (36.36%)  Women Percentage Fiscal Year Goal: 40% |       |
|-----------------------------------|----|--------------------------------------------|---------------------------------------------------------------------------------------------------------|-------|
| DECEASED                          | 2  | CLICK HERE FOR CUMULATIVE  MEMBERSHIP DATA | TOTAL FAMILY UNIT MEMBERS                                                                               | 1,487 |
| CLUB CANCELLED                    | 33 |                                            |                                                                                                         | 700   |
| OTHER                             | 63 |                                            | FAMILY MEMBERS PAYING HALF DUES                                                                         | 796   |
| TOTAL                             | 98 |                                            |                                                                                                         |       |