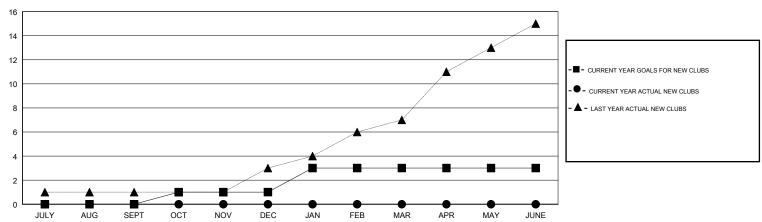

# MONTHLY MEMBERSHIP PROGRESS REPORT

## District 3232F1

Results as of: 09/30/2018

#### JAYESH THAKKAR **LOCATION INDIA GMT CA** Clubs Members RESULTS FOR 2018-2019 RESULTS FOR 2018-2019 NEW CLUB GOAL NEW CLUBS DROPPED CLUBS MEMBER GROWTH NET MEMBER GROWTH DROPPED QUARTER QUARTER GOAL ACTUAL MEMBERS ACTUAL (including transfers) 0 0 20 25 98 JULY/AUG/SEPT JULY/AUG/SEPT 0 15 0 0 OCT/NOV/DEC OCT/NOV/DEC 2 0 0 80 0 0 JAN/FEB/MAR JAN/FEB/MAR 0 0 0 -40 0 0 APR/MAY/JUNE APR/MAY/JUNE

## GOALS AND ACTUAL NEW CLUBS CUMULATIVE



## GOALS AND ACTUAL MEMBERS CUMULATIVE



| DROPPED CLUBS: 1  DROPPED MEMBERS |    | 10 CLUBS OF 90 ADDED 1 OR MORE NEW MEMBERS | GENDER DISTRIBUTION  MALE 2,156 (63.64%)  FEMALE 1,232 (36.36%)  Women Percentage Fiscal Year Goal: 40% |       |
|-----------------------------------|----|--------------------------------------------|---------------------------------------------------------------------------------------------------------|-------|
| DECEASED                          | 2  | CLICK HERE FOR CUMULATIVE  MEMBERSHIP DATA | TOTAL FAMILY UNIT MEMBERS                                                                               | 1,487 |
| CLUB CANCELLED                    | 33 |                                            |